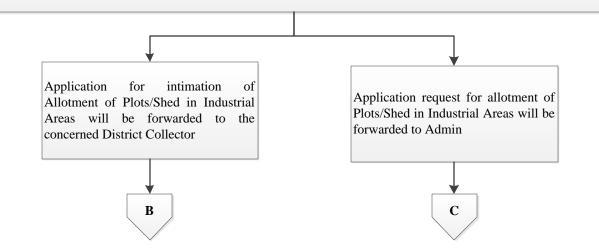

Upload challan details

Preview and Submit applications after it has been completed and revert back to the queries raised by DC